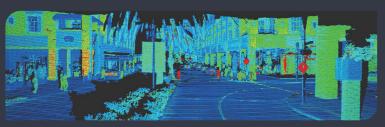

# Robin E Long Range LIDAR

- Compact size and low power draw which is unequaled for long range LiDAR
- Automotive grade reliability and lifetime, using proven scanning architecture
- Flexible vehicle integration: behind the windshield, or in the headlight, grille, or front bumper

#### **Key Specifications**

0.2m~250m(200m@10%) **Detection Range** 

120°×24° FOV(H×V)

0.1°×0.1° Resolution(H×V)

10~20FPS(10 default) Frame Rate

128lines Scan Lines

-40°C~85°C **Operating Temperature** 

IP67(body), IP69K(window) **Water and Dust Protection** 