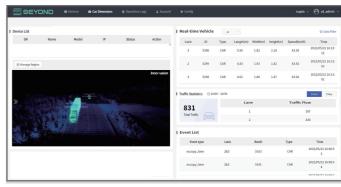

3D perception with high-precision of vehicle 3D size information for traffic management.
- This is a revolution on redefining the solution of monitoring oversized vehicles. It can be applied to various scenarios like state highway, bridge, and tunnel etc. to prevent accidents or impacts on traffic flow caused by height, length, and width violations.

#### Competitive Advantages



Centimeter-level Car Dimension Detection



Millisecond-level Position and Trajectory Tracking



Diversified Application Scenarios 7x2¶

7×24H Reliability



360° 3D Perception



High Detection and Trigger Precision



Easy Deployment and Maintenance



Driving Violation Detection

## **I** Deployment



#### **I** Functions









Traffic Flow Analysis



## **| System Configuration**









## Display





#### **I** Customer Benefits

- Alternative solution of current single-line LiDAR, with high detection and trigger precision, traffic flow and vehicle speed monitoring, and illegal driving behavior detection.
- Save additional costs on new infrastructure such as poles, easy deployment and maintenance with no impact on traffic flow.
- Applicable to diversified scenarios like state highway, bridge, and tunnel etc. to prevent oversizing violation by weaving driving, occupying multiple lanes, and driving against traffic.