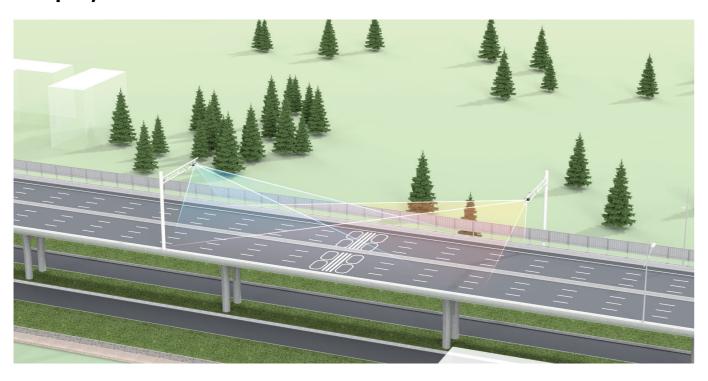

## **I** Deployment

# **Vehicle Overlimit Management Solution**

Based on High-performance Image-grade LiDAR

- Based on Innovusion's high-performance LiDAR and algorithm, OmniVidi for VOM provides 360° 3D perception with high-precision of vehicle 3D size information for traffic management.
- This is a revolution on redefining the solution of monitoring oversized vehicles. It can be applied to various scenarios like state highway, bridge, and tunnel etc. to prevent accidents or impacts on traffic flow caused by height, length, and width violations.