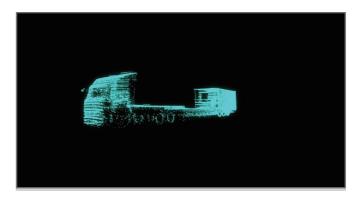

° 3D perception with high-precision of vehicle 3D size information for traffic management.
- This is a revolution on redefining the solution of monitoring oversized vehicles. It can be applied to various scenarios like state highway, bridge, and tunnel etc. to prevent accidents or impacts on traffic flow caused by height, length, and width violations.

#### Competitive Advantages



Centimeter-level Car Dimension Detection



Millisecond-level Position and Trajectory Tracking



Diversified Application Scenarios 7x2¶

7×24H Reliability



360° 3D Perception



High Detection and Trigger Precision



Easy Deployment and Maintenance



Driving Violation Detection

## **I** Deployment



#### **I** Functions









Traffic Flow Analysis



## **| System Configuration**









## Display





#### **I** Customer Benefits

- Alternative solution of current single-line LiDAR, with high detection and trigger precision, traffic flow and vehicle speed monitoring, and illegal driving behavior detection.
- Save additional costs on new infrastructure such as poles, easy deployment and maintenance with no impact on traffic flow.
- Applicable to diversified scenarios like state highway, bridge, and tunnel etc. to prevent oversizing violation by weaving driving, occupying multiple lanes, and driving against traffic.