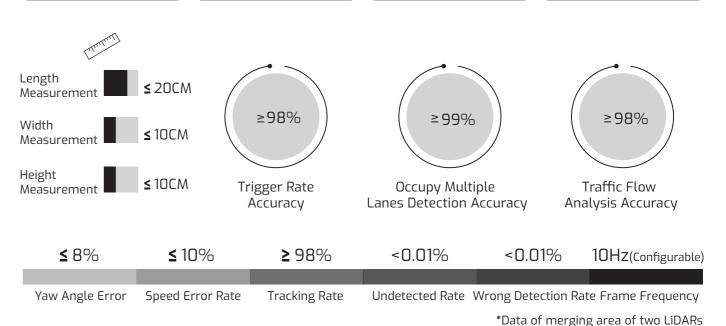

#### Competitive Advantages

Centimeter-level Car Dimension Detection

Millisecond-level Position and Trajectory Tracking

Diversified Application Scenarios 7x2¶

7×24H Reliability

360° 3D Perception

High Detection and Trigger Precision

#### **I** Customer Benefits

- Alternative solution of current single-line LiDAR, with high detection and trigger precision, traffic flow and vehicle speed monitoring, and illegal driving behavior detection.
- Save additional costs on new infrastructure such as poles, easy deployment and maintenance with no impact on traffic flow.
- Applicable to diversified scenarios like state highway, bridge, and tunnel etc. to prevent oversizing violation by weaving driving, occupying multiple lanes, and driving against traffic.